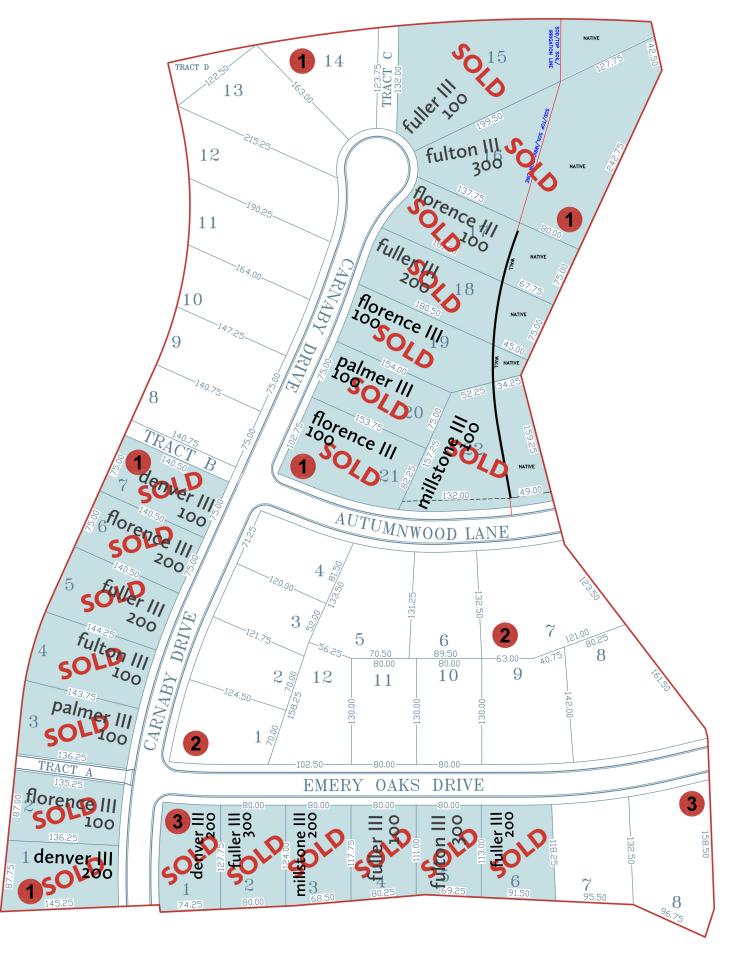

| BLOCK | LOT | STREET               | Lot Premium | STATUS |     |     |     |     |     |     |  |
|-------|-----|----------------------|-------------|--------|-----|-----|-----|-----|-----|-----|--|
| 1     | 1   | 1312 Carnaby Dr.     |             | SOLD   |     | 200 |     |     |     |     |  |
| 1     | 2   | 1308 Carnaby Dr.     |             | SOLD   |     |     |     |     |     | 100 |  |
| 1     | 3   | 1218 Carnaby Dr.     |             | SOLD   |     |     |     |     | 100 |     |  |
| 1     | 4   | 1214 Carnaby Dr.     |             | SOLD   | 100 |     |     |     |     |     |  |
| 1     | 5   | 1210 Carnaby Dr.     |             | SOLD   |     |     |     | 200 |     |     |  |
| 1     | 6   | 1206 Carnaby Dr.     |             | SOLD   |     |     |     |     |     | 200 |  |
| 1     | 7   | 1202 Carnaby Dr.     |             | SOLD   |     | 100 |     |     |     |     |  |
| 1     | 15  | 1103 Carnaby Dr.     |             | SOLD   |     |     |     | 100 |     |     |  |
| 1     | 16  | 1107 Carnaby Dr.     |             | SOLD   | 300 |     |     |     |     |     |  |
| 1     | 17  | 1111 Carnaby Dr.     |             | SOLD   |     |     |     |     |     | 100 |  |
| 1     | 18  | 1115 Carnaby Dr.     |             | SOLD   |     |     |     | 200 |     |     |  |
| 1     | 19  | 1119 Carnaby Dr.     | \$7,000     | SOLD   |     |     |     |     |     | 100 |  |
| 1     | 20  | 1123 Carnaby Dr.     | \$5,000     | SOLD   |     |     |     |     | 100 |     |  |
| 1     | 21  | 1127 Carnaby Dr.     | \$6,000     | SOLD   |     |     |     |     |     | 100 |  |
| 1     | 22  | 7904 Autumnwood Lane | \$8,000     | SOLD   |     |     | 100 |     |     |     |  |
| 3     | 1   | 7925 Emery Oaks Dr.  |             | SOLD   |     | 200 |     |     |     |     |  |
| 3     | 2   | 7921 Emery Oaks Dr.  |             | SOLD   |     |     |     | 300 |     |     |  |
| 3     | 3   | 7917 Emery Oaks Dr.  |             | SOLD   |     |     | 200 |     |     |     |  |
| 3     | 4   | 7913 Emery Oaks Dr.  |             | SOLD   |     |     |     | 100 |     |     |  |
| 3     | 5   | 7909 Emery Oaks Dr.  |             | SOLD   | 300 |     |     |     |     |     |  |
| 3     | 6   | 7905 Emery Oaks Dr.  |             | SOLD   |     |     |     | 200 |     |     |  |
|       |     |                      |             |        |     |     |     |     |     |     |  |
|       |     |                      |             |        |     |     |     |     |     |     |  |
|       |     |                      |             |        |     |     |     |     |     |     |  |
|       |     |                      |             |        |     |     |     |     |     |     |  |

## Minimum Rear Yard Depth is Approximately 20'

This matrix indicates the street address for the corresponding block/lot on the community lot map. The X indicates whether a floor plan meets the requirements to fit on the lot, it does not determine whether a specific plan or elevation is available to build/buy on the lot. Ask your New Home Sales Agent if you have questions regarding plan availability for a specific lot.