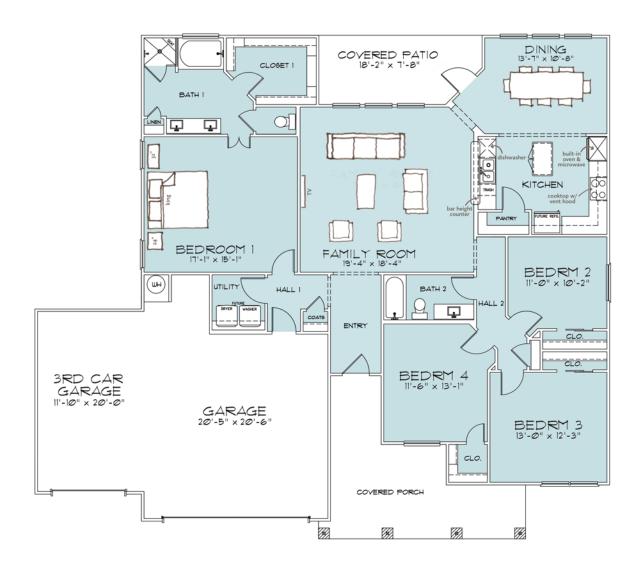

## the lvy 250

www.omegabuilders.com

my floor plan.

Shown with Ivy Elevation 150:

## **the lvy** 2004 sqft • 4 Bedrooms • 2 Bathrooms

www.omegabuilders.com

Plans, elevations, features and options are subject to change without prior notice or obligation. Elevation materials may vary per community specifications. Some listed features and options may not be available on this home and/or are subject to change. Square footage is approximate and may vary upon elevation and/or plan options. Images are conceptual drawings only and may show upgraded/mature landscaping that may not represent this community. Consult an Omega Builders representative for working drawings, actual dimensions, features, options and other information. glw-princeton | rev 03-31-23