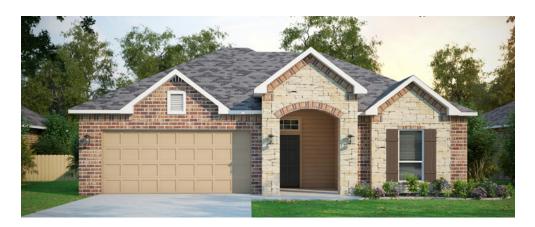

the Morgan 1722 sqft 3 Bedrooms 2 Bathrooms Elevation designs available for the Morgan:



## the Morgan 100



the Morgan 200



the Morgan 300

www.omegabuilders.com





## my floor plan.

Shown with Morgan Elevation 100:



## the Morgan

## 1722 sqft • 3 Bedrooms • 2 Bathrooms



Ω

Plans, elevations, features and options are subject to change without prior notice or obligation. Elevation materials may vary per community specifications. Some listed features and options may not be available on this home and/or are subject to change. Square footage is approximate and may vary upon elevation and/or plan options. Images are conceptual drawings only and may show upgraded/mature landscaping that may not represent this community. Consult an Omega Builders representative for working drawings, actual dimensions, features, options and other information.