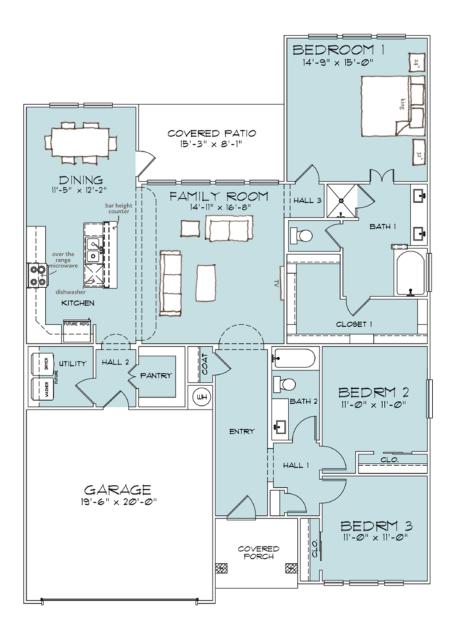

## my floor plan.

Shown with Morgan Elevation 100:

## the Morgan

## 1722 sqft • 3 Bedrooms • 2 Bathrooms

Ω

Plans, elevations, features and options are subject to change without prior notice or obligation. Elevation materials may vary per community specifications. Some listed features and options may not be available on this home and/or are subject to change. Square footage is approximate and may vary upon elevation and/or plan options. Images are conceptual drawings only and may show upgraded/mature landscaping that may not represent this community. Consult an Omega Builders representative for working drawings, actual dimensions, features, options and other information.