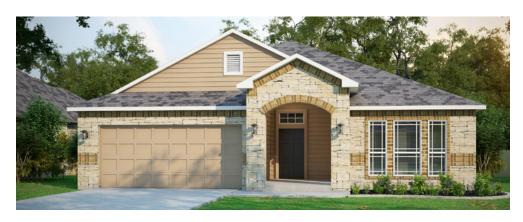

the Morgan 1722 sqft 3 Bedrooms 2 Bathrooms Elevation designs available for the Morgan:



## the Morgan 100



the Morgan 200



the Morgan 300

www.omegabuilders.com





## my floor plan.

Shown with Morgan Elevation 100:



## the Morgan

## 1722 sqft • 3 Bedrooms • 2 Bathrooms



Ω

Plans, elevations, features and options are subject to change without prior notice or obligation. Elevation materials may vary per community specifications. Some listed features and options may not be available on this home and/or are subject to change. Square footage is approximate and may vary upon elevation and/or plan options. Images are conceptual drawings only and may show upgraded/mature landscaping that may not represent this community. Consult an Omega Builders representative for working drawings, actual dimensions, features, options and other information.