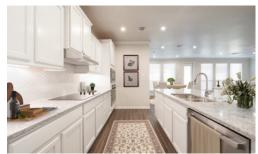

# Homes Range from 2000 - 2700 sqft.

All homes in Grove West include attached 3-car garage, full yard sod & irrigation, newly planted tree, rock-edged flower bed and cedar privacy fence.