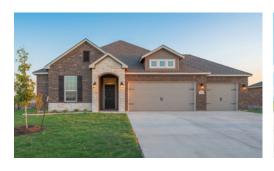

# Homes Range from 2000 - 2700 sqft.

All homes in Grove West include attached 3-car garage, full yard sod & irrigation, newly planted tree, rock-edged flower bed and cedar privacy fence.