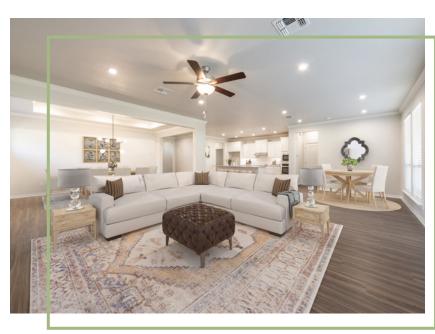

# Homes Range from 2000 - 2700 sqft.

All homes in Grove West include attached 3-car garage, full yard sod & irrigation, newly planted tree, rock-edged flower bed and cedar privacy fence.