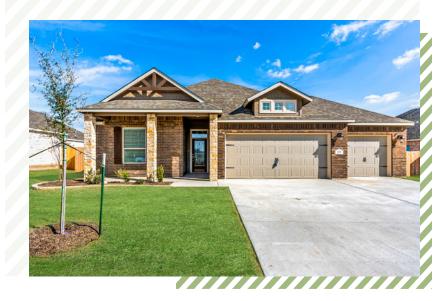

# Homes Range from 2000 - 2700 sqft.

All homes in Grove West include attached 3-car garage, full yard sod & irrigation, newly planted tree, rock-edged flower bed and cedar privacy fence.