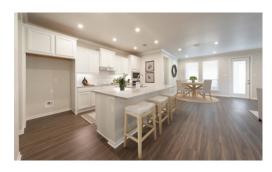

# Homes Range from 2000 - 2700 sqft.

All homes in Grove West include attached 3-car garage, full yard sod & irrigation, newly planted tree, rock-edged flower bed and cedar privacy fence.