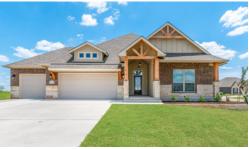

# Homes Range from 2000 - 2700 sqft.

All homes in Grove West include attached 3-car garage, full yard sod & irrigation, newly planted tree, rock-edged flower bed and cedar privacy fence.