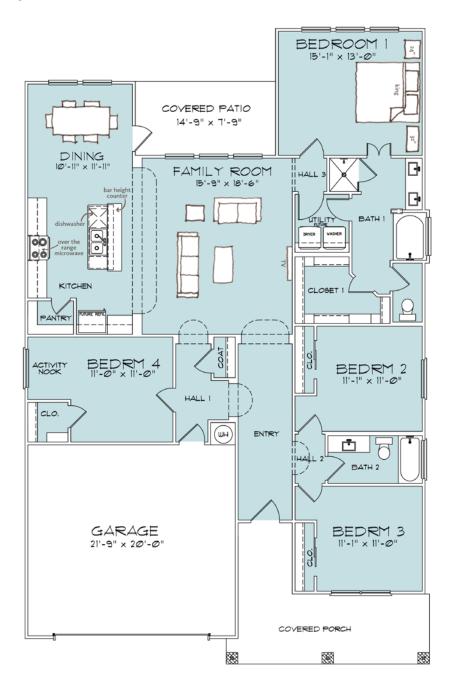

the Porter 1857 sqft 4 Bedrooms 2 Bathrooms Elevation designs available for the Porter:



## the Porter 100



the Porter 200



the Porter 300

www.omegabuilders.com gle-windsor | rev 01-07-22





## my floor plan.

Shown with Porter Elevation 100:



## the Porter



www.omegabuilders.com

Ω

Plans, elevations, features and options are subject to change without prior notice or obligation. Elevation materials may vary per community specifications. Some listed features and options may not be available on this home and/or are subject to change. Square footage is approximate and may vary upon elevation and/or plan options. Images are conceptual drawings only and may show upgraded/mature landscaping that may not represent this community. Consult an Omega Builders representative for working drawings, actual dimensions, features, options and other information.