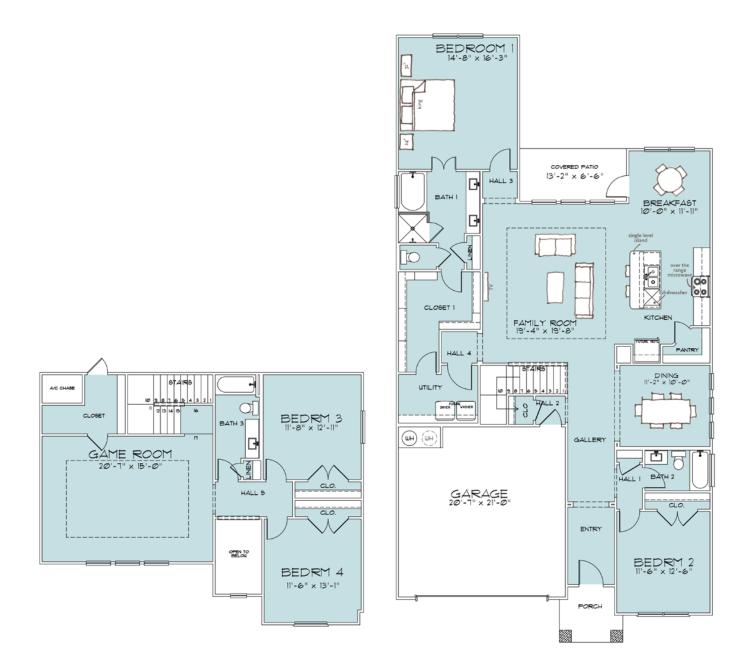

### my floor plan.

Shown with Palmer Elevation 100:

#### the Palmer 2801 sqft • 4 Bedrooms • 3 Bathrooms

www.omegabuilders.com

Ω

Plans, elevations, features and options are subject to change without prior notice or obligation. Elevation materials may vary per community specifications. Some listed features and options may not be available on this home and/or are subject to change. Square footage is approximate and may vary upon elevation and/or plan options. Images are conceptual drawings only and may show upgraded/mature landscaping that may not represent this community. Consult an Omega Builders representative for working drawings, actual dimensions, features, options and other information.