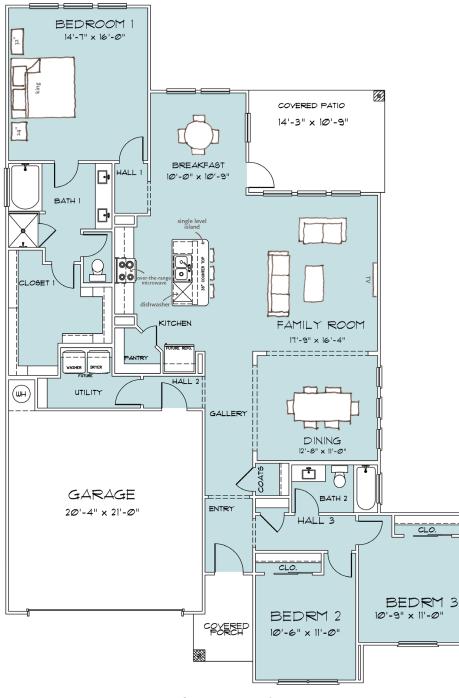

#### my floor plan.

Shown with Darby Elevation 100:

#### the Darby

www.omegabuilders.com

Plans, elevations, features and options are subject to change without prior notice or obligation. Elevation materials may vary per community specifications. Some listed features and options may not be available on this home and/or are subject to change. Square footage is approximate and may vary upon elevation and/or plan options. Images are conceptual drawings only and may show upgraded/mature landscaping that may not represent this community. Consult an Omega Builders representative for working drawings, actual dimensions, features, options and other information.