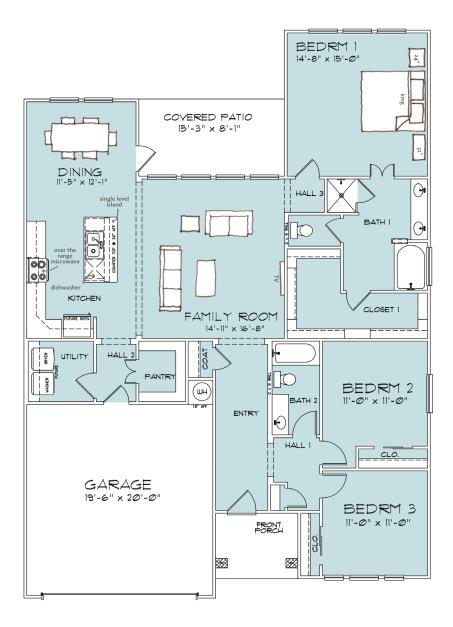

## my floor plan.

Shown with Morgan Elevation 100:

#### the Morgan

#### 1722 sqft • 3 Bedrooms • 2 Bathrooms

Plans, elevations, features and options are subject to change without prior notice or obligation. Elevation materials may vary per community specifications. Some listed features and options may not be available on this home and/or are subject to change. Square footage is approximate and may vary upon elevation and/or plan options. Images are conceptual drawings only and may show upgraded/mature landscaping that may not represent this community. Consult an Omega Builders representative for working drawings, actual dimensions, features, options and other information.