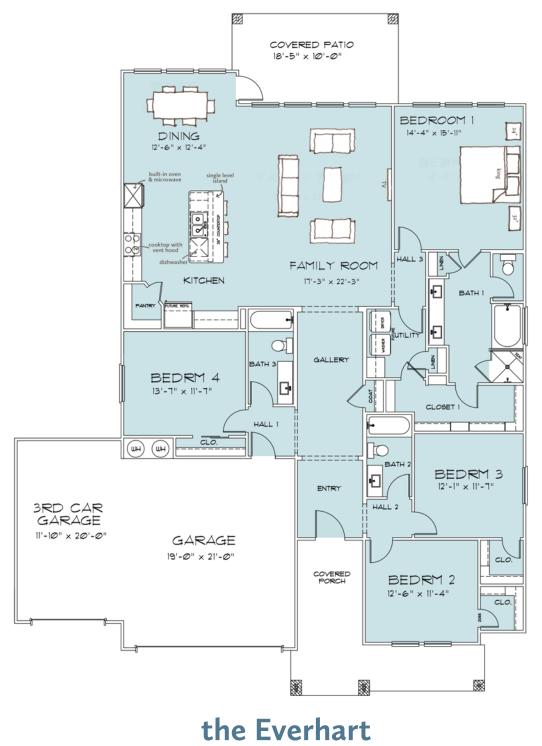

the Everhart 2300 sqft 4 Bedrooms 3 Bathrooms Elevation designs available for the Everhart:

## my floor plan.