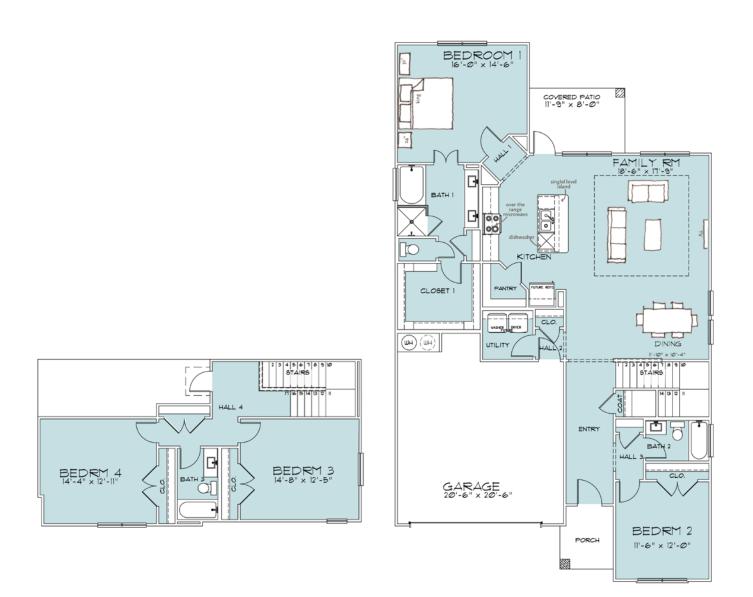

## my floor plan.

Shown with Lenox Elevation 100:

#### the Lenox 2246 sqft • 4 Bedrooms • 3 Bathrooms