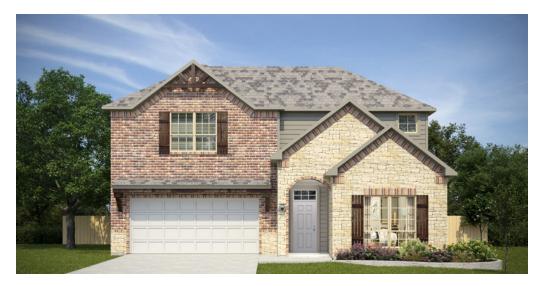

# my elevation.

Elevation designs available for the Lenox:



### the Lenox 100



### the Lenox 200



SOUTHERN POINTE

## my floor plan.

Shown with Lenox Elevation 100:



#### the Lenox 2246 sqft • 4 Bedrooms • 3 Bathrooms



#### www.omegabuilders.com

Plans, elevations, features and options are subject to change without prior notice or obligation. Elevation materials may vary per community specifications. Some listed features and options may not be available on this home and/or are subject to change. Square footage is approximate and may vary upon elevation and/or plan options. Images are conceptual drawings only and may show upgraded/mature landscaping that may not represent this community. Consult an Omega Builders representative for working drawings, actual dimensions, features, options and other information. spa-medallion | rev 10-28-22