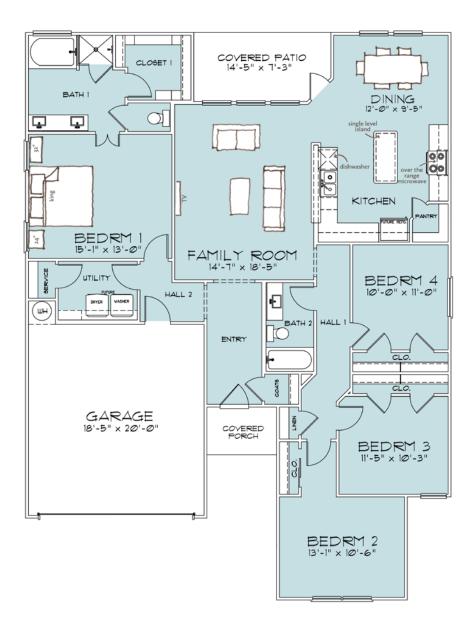

the Rivington 1834 sqft 4 Bedrooms 2 Bathrooms Elevation designs available for the Rivington:

### the Rivington

#### 1834 sqft • 4 Bedrooms • 2 Bathrooms

Ω

Plans, elevations, features and options are subject to change without prior notice or obligation. Elevation materials may vary per community specifications. Some listed features and options may not be available on this home and/or are subject to change. Square footage is approximate and may vary upon elevation and/or plan options. Images are conceptual drawings only and may show upgraded/mature landscaping that may not represent this community. Consult an Omega Builders representative for working drawings, actual dimensions, features, options and other information.