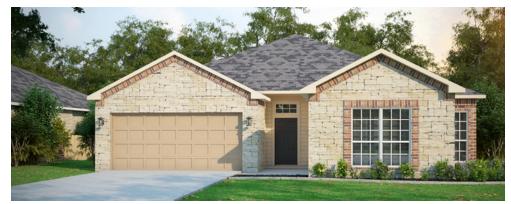

the Rivington 1834 sqft 4 Bedrooms 2 Bathrooms Elevation designs available for the Rivington:



# the Rivington 100



# the Rivington 200



# the Rivington 300

www.omegabuilders.com





my floor plan.

Shown with Rivington Elevation 100:



### the Rivington

#### 1834 sqft • 4 Bedrooms • 2 Bathrooms



Ω

Plans, elevations, features and options are subject to change without prior notice or obligation. Elevation materials may vary per community specifications. Some listed features and options may not be available on this home and/or are subject to change. Square footage is approximate and may vary upon elevation and/or plan options. Images are conceptual drawings only and may show upgraded/mature landscaping that may not represent this community. Consult an Omega Builders representative for working drawings, actual dimensions, features, options and other information.