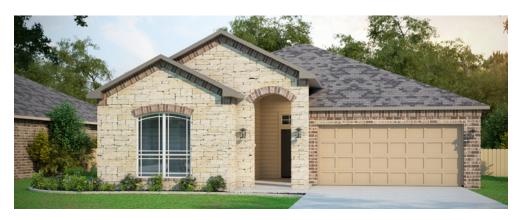

the Rivington 1834 sqft 4 Bedrooms 2 Bathrooms Elevation designs available for the Rivington:



# the Rivington 100



# the Rivington 200



# the Rivington 300

www.omegabuilders.com





my floor plan.

Shown with Rivington Elevation 100:



### the Rivington

#### 1834 sqft • 4 Bedrooms • 2 Bathrooms



Ω

Plans, elevations, features and options are subject to change without prior notice or obligation. Elevation materials may vary per community specifications. Some listed features and options may not be available on this home and/or are subject to change. Square footage is approximate and may vary upon elevation and/or plan options. Images are conceptual drawings only and may show upgraded/mature landscaping that may not represent this community. Consult an Omega Builders representative for working drawings, actual dimensions, features, options and other information.